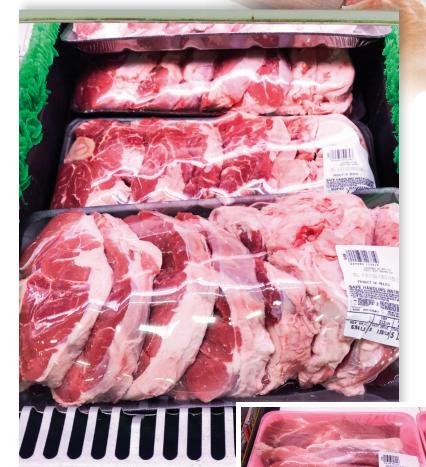

## **Presentation is Everything!**

Diawrap® film is specifically designed for Ishida automatic wrappers to achieve the best performance and increase efficiency in backroom operations.

Mitsubishi film

Traditional Film

## **Benefits**

- Superior transparency
- Tightly wrapped packages
- Precise manufacturing of each roll ensures consistency and efficient film roll changes
- Enhanced, stable wrapping performance due to low air content inside of the roll
- Higher flexibility achieves perfect presentation without damaging trays
- Less force is needed to stretch the film.
- Flexibility in both directions reduces wrinkles
- Anti-fogging enhances the value and appearance of products