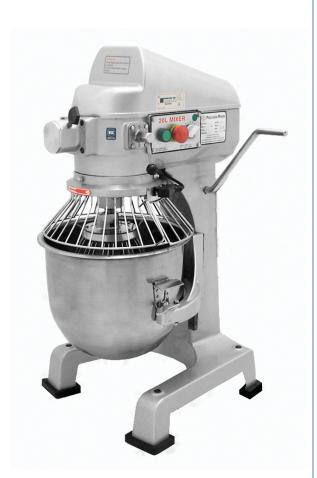

# **Precision 20-Quart Mixer**

# Model AV-02

# **Standard Equipment and Features**

- >> Heavy Duty 1/2 Horse Power Motor
- » 115 Volt
- » 10.98 Amps
- >>> Single Phase
- » 115/60/1
- >>> Gear-Driven Transmission
- » 15-Minute Timer with automatic shut-off
- » 3-Speed
- >> #12 Attachment Hub
- >> Safety Bowl Guard
- >> Bowl Lift Safety
- >> Manual Bowl Lift
- >> Dough Hook
- >>> Wire Whip
- >>> Beater/Paddle
- >> Stainless Steel Bowl
- » Bowl Locking Handles
- >> 7' Power Cord
- >> Counter-Top Model
- » Industry Leading 3-Year-Limited Parts Warranty
- » 1-Year Full Parts and Labor Warranty