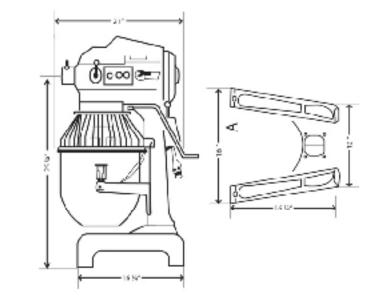

## **Dimensions**

#### Mixer Body:

A:  $16\frac{1}{2}$ " Wide B: 30" High C: 21" Depth **Bowl:** Outside w/handles:  $15\frac{1}{2}$ " Inside:  $12\frac{5}{8}$ " Height:  $11\frac{1}{2}$ "

NOTE: Hub attachment not to be used while mixing