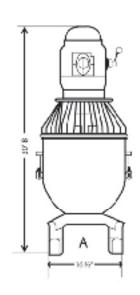

## **Dimensions**

#### Mixer Body:

A:  $16\frac{1}{2}$ " Wide B: 30" High C: 21" Depth **Bowl:** Outside w/handles:  $15\frac{1}{2}$ " Inside:  $12\frac{5}{8}$ " Height:  $11\frac{1}{2}$ "

NOTE: Hub attachment not to be used while mixing