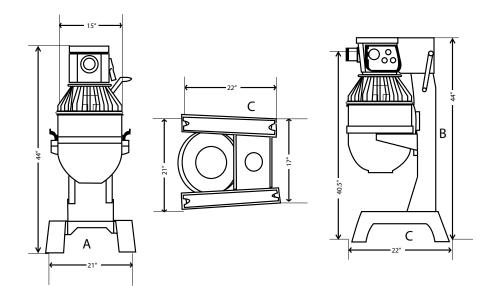

#### **Dimensions**

### Mixer Body:

A: 21" Wide B: 44" High C: 22" Length

#### Bowl:

Outside w/handles: 181/2"

Inside: 14½" Height: 15½"

NOTE: Hub attachment not to be used while mixing