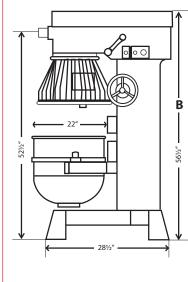

## Dimensions

Height: 19<sup>3</sup>/<sub>4</sub>"

## Mixer Body:

A: 24" Wide A1: 30" Wide B: 59<sup>1</sup>/<sub>2</sub>" High C: 37" Depth **Bowl:** Outside w/handles: 25" Inside: 19<sup>3</sup>/<sub>4</sub>"

NOTE: Hub attachment not to be used while mixing