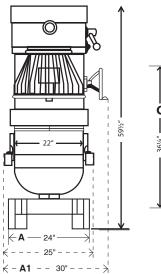

## Dimensions

Height: 19<sup>3</sup>/<sub>4</sub>"

## Mixer Body:

A: 24" Wide A1: 30" Wide B: 59<sup>1</sup>/<sub>2</sub>" High C: 37" Depth **Bowl:** Outside w/handles: 25" Inside: 19<sup>3</sup>/<sub>4</sub>"

NOTE: Hub attachment not to be used while mixing