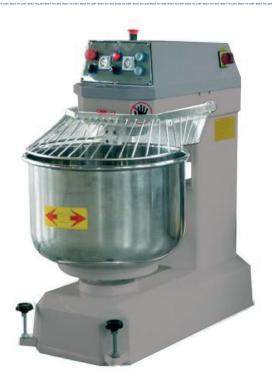

## **Standard Equipment and Features**

- » Stainless Steel Mixing Bowl
- » 84 lbs. of flour
- » 132 lbs. of dough
- » Bowl dimensions 23.6" x 13.9"
- » 2 speeds Spiral and Bowl drive
- » 2 timers to program the working cycle
- » Stainless Steel Security Guard & Spiral Hook
- » Bowl motor: 4.75 HP
- » Electricity: 208/230V / 3 phase
- » NET Weight 870 lbs.
- » Dimensions 43" x 25.6" x 42.5"
- » Industry Leading, 3-Year Limited Parts Warranty
- » 1-Year Full Parts and Labor Warranty

## **Features**

- » Handles heavier PIZZA & BAGEL dough at LOW speed only
- » Reversible mixing action makes better dough, and in less time
- » Heavy-duty construction and powerful two-motor system
- » Heat treated enamel coating resists scratches, rust, and dents
- » Mounted on castors for extra mobility
- » Overload relay protects motor and transmission
- » Emergency Stop for safety operation

Precision North America, LLC. 60 Commerce Ave. Albany. New York 12206

Albany, New York 12206 Model **Flour** Dough **Power** Bowl Dim. Dimension **NET Weight** S-80 55 lbs. 88 lbs. 3.5 HP 21" x 14" 39" x 23" x 42.5" 827 lbs. 23.6" x 13.9" S-100 84 lbs. 132 lbs. 4.75 HP 43" x 25.6" x 42.5" 870 lbs. 26.3" x 15.7" S-150 110 lbs. 176 lbs. 6.75 HP 48" x 28.3" x 46.8" 992 lbs.