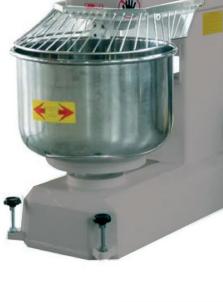

## **Standard Equipment and Features**

- » Stainless Steel Mixing Bowl
- » 55 lbs. of flour
- » 88 lbs. of dough
- » Bowl dimensions 21" x 14"
- » 2 speeds Spiral and Bowl drive
- » 2 timers to program the working cycle
- » Stainless Steel Security Guard & Spiral Hook
- » Bowl motor: 3.5 HP
- » Electricity: 208/230V / 3 phase
- » NET Weight 827 lbs.
- » Dimensions 39" x 23" x 42.5"
- » Industry Leading, 3-Year Limited Parts Warranty
- » 1-Year Full Parts and Labor Warranty

## **Features**

- » Handles heavier PIZZA & BAGEL dough at LOW speed only
- » Reversible mixing action makes better dough, and in less time
- » Heavy-duty construction and powerful two-motor system
- » Heat treated enamel coating resists scratches, rust, and dents
- » Mounted on castors for extra mobility
- » Overload relay protects motor and transmission
- » Emergency Stop for safety operation

Precision North America, LLC. 60 Commerce Ave. Albany, New York 12206

| Model | Flour    | Dough    | Power   | Bowl Dim.     | Dimension           | NET Weight |
|-------|----------|----------|---------|---------------|---------------------|------------|
| S-80  | 55 lbs.  | 88 lbs.  | 3.5 HP  | 21" x 14"     | 39" x 23" x 42.5"   | 827 lbs.   |
| S-100 | 84 lbs.  | 132 lbs. | 4.75 HP | 23.6" x 13.9" | 43" x 25.6" x 42.5" | 870 lbs.   |
| S-150 | 110 lbs. | 176 lbs. | 6.75 HP | 26.3" x 15.7" | 48" x 28.3" x 46.8" | 992 lbs.   |